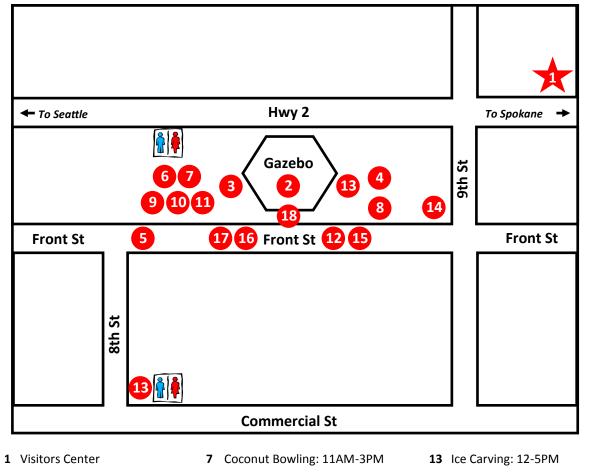

| 2 Registration: 9AM | V |
|---------------------|---|
|---------------------|---|

- **3** Guest Snow Sculpture: 9AM
- 4 Iceberg Challenge: 11AM-3PM
- 5 Bouncy House: 11AM-3PM
- 6 Hula Hoop Hula: 11AM-3PM

ICEFEST SPONSORS

Please visit these businesses who have helped make Icefest possible!

### **ACTIVITY SPONSORS**

#### Der Hinterhof

321 9th St · 509-548-5250

Mission Ridge Ski & Board Resort 7500 Mission Ridge Rd Wenatchee · 509-633-6543

**S 2 St Skykomish** · 206-812-4510

- \* Bavarian Lodge 810 Hwy 2 · 888-717-7878
- \* Enzian Inn 590 US Hwy 2 · 800.223.8511
- \* Icicle Brewing Company 935 Front St · 509-548-2739
- \* Kingfisher Restaurant & Wine Bar at Sleeping Lady

7375 Icicle Rd · 509-548-6344

- \* Linderhof Inn 690 US Hwy 2 · 509-548-5543
- \* Mike West Leavenworth Realty 940 US Hwy 2 · 509-548-5802
- \* München Haus 709 Front St · 509-548-1158
- \* Nussknacker Haus 735 Front St · 509-548-4708
- \* **Obertal Inn** 922 Commercial St · 509-548-5204
- \* **Pension Anna** 926 Commercial St · 509-548-6273
- \* Schocolat 843 Front St · 509-548-7274
- \* South 913 Front St · 509-888-4328
- \* Wood Shop / Hat Shop 719 Front St · 509-548-4442

### **SPONSORS**

14 Ice Cube Scramble: 12PM

16 Smooshing Race: 2PM

18 Fireworks: Sunday, 8PM

15 Luau Relay: 1PM

17 Tug of War: 3PM

- \* Almond Blossom
- \* Cashmere Valley Bank
- \* The Oil & Vinegar Cellar
- \* Red Baron Gift Haus

January 18-19, 2014 🕸 Leavenworth, WA

Hosted by the Leavenworth Chamber of Commerce

For more information about these and other activities in Leavenworth please visit the Leavenworth Visitors Center at 940 US Hwy 2 or www.leavenworth.org

**8** Beach Ball Volleyball: 11AM-3PM

9 Kid's Craft: 11AM-3PM

11 Ice Fishing: 11AM-3PM

**12** Frisbee Sweep: 11AM

**10** Snowball Toss: 11AM-3PM